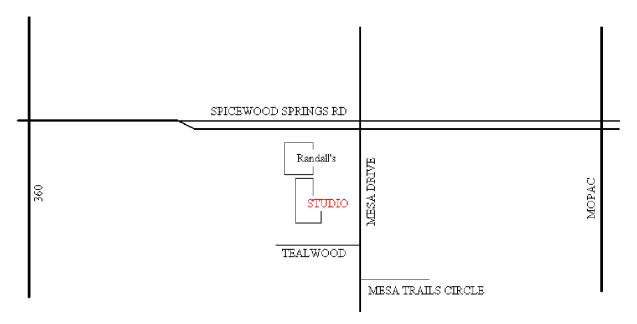

See you at the party!!

Shirley McPhail Studio is located at the corner of Mesa Drive and Spicewood Springs Road, in the Northwest Hills area of Austin. The studio is between Mangia Pizza and Randall's grocery.