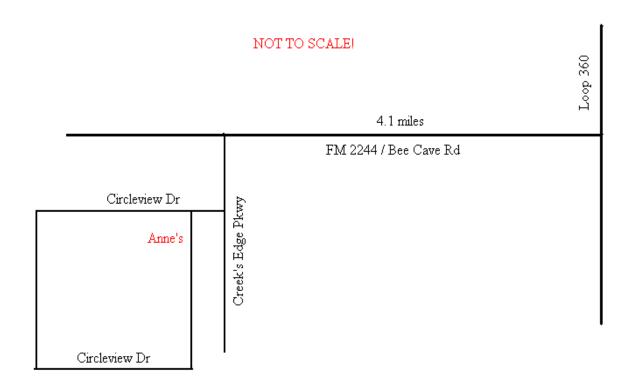

Anne's house is off Bee Caves Road, at 10089 Circleview Drive, 78733 In the Barton Creek West Neighborhood.